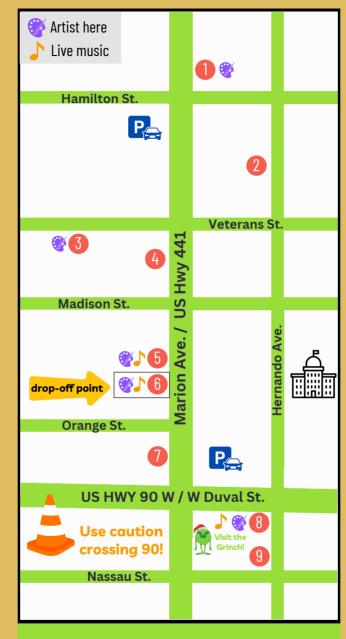

Visit each location on the map at right to get your passport "stamped." When complete, return it to the Gateway Art Gallery to be entered into various prize drawings!\*

\*Drawings will start at 6:45 pm. Winners will be contacted by phone if not present. Unclaimed prizes will roll over to next Downtown Arts Stroll.

## **VISIT THESE LOCATIONS!**

- 1. Frankie's Place
- 2. Halpatter Brewing Co.
- 3. Beartree Pottery (closing @ 6 pm)
- 4. Brittany's Cupcake Shoppe
- 5. Blue Goose Studio
- 6. Gateway Art Gallery
- 7. Astraea Boutique
- 8. Meditating Monkey Art Emporium
- 9. Maggie's Place